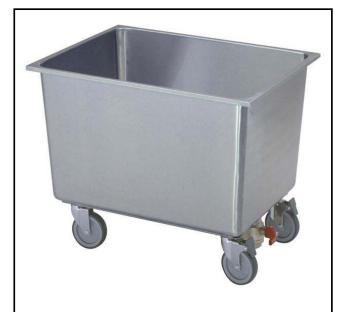

220lt Soaking Sink Trolley 850mm

#### Item No.

Constructed in 304 AISI stainless steel. Framework in mm25 tubing, completely welded. Drain valve with twist handle. N. 4 swivelling castors, two with brakes, mm125 in diameter, with pastic bumpers. Basin size mm802x602x475h.

#### **Main Features**

- Framework in 25 mm tubing, completely welded.
- Basin 802x602x475 mm in size.
- Unit to have a drain valve with twist handle.
- 4 pivoting Ø 125 mm wheels, 2 of which with brakes, fitted with plastic bumpers

#### Construction

• Constructed entirely in 304 AISI stainless steel.

APPROVAL: