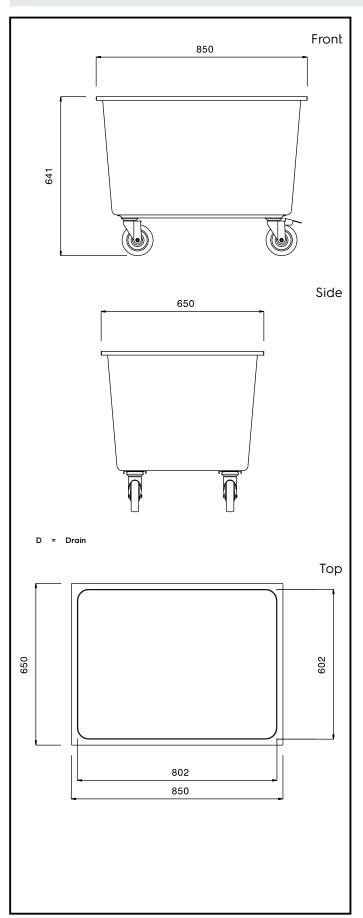

#### Item No.

Constructed in 304 AISI stainless steel. Framework in mm25 tubing, completely welded. Drain valve with twist handle. N. 4 swivelling castors, two with brakes, mm125 in diameter, with pastic bumpers. Basin size mm802x602x475h.

#### **Main Features**

- Framework in 25 mm tubing, completely welded.
- Basin 802x602x475 mm in size.
- Unit to have a drain valve with twist handle.
- 4 pivoting Ø 125 mm wheels, 2 of which with brakes, fitted with plastic bumpers

### **Key Information:**

External dimensions, Width:

361268 (SSTR08)850 mmExternal dimensions, Depth:650 mmExternal dimensions, Height:641 mmWheel material:Zinc platedWheel diameter:Ø 125Net weight:30 kg